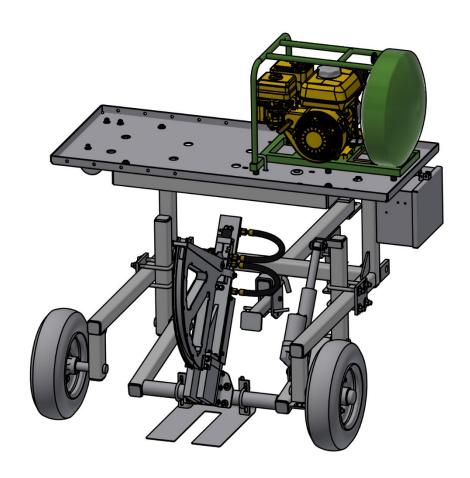

## MAGNUM SAS300/DAS300 PARTS MANUAL

The purpose of this manual is for parts identification of the Magnum SAS300/DAS300 Auto Staker. This manual is not to be used for assembly. This manual includes parts lists and illustrations of all available replacement parts for the Magnum Field Auto Staker. A table of contents is placed at the beginning of the manual for location of specific parts. Keep this manual available for reference in the shop area.