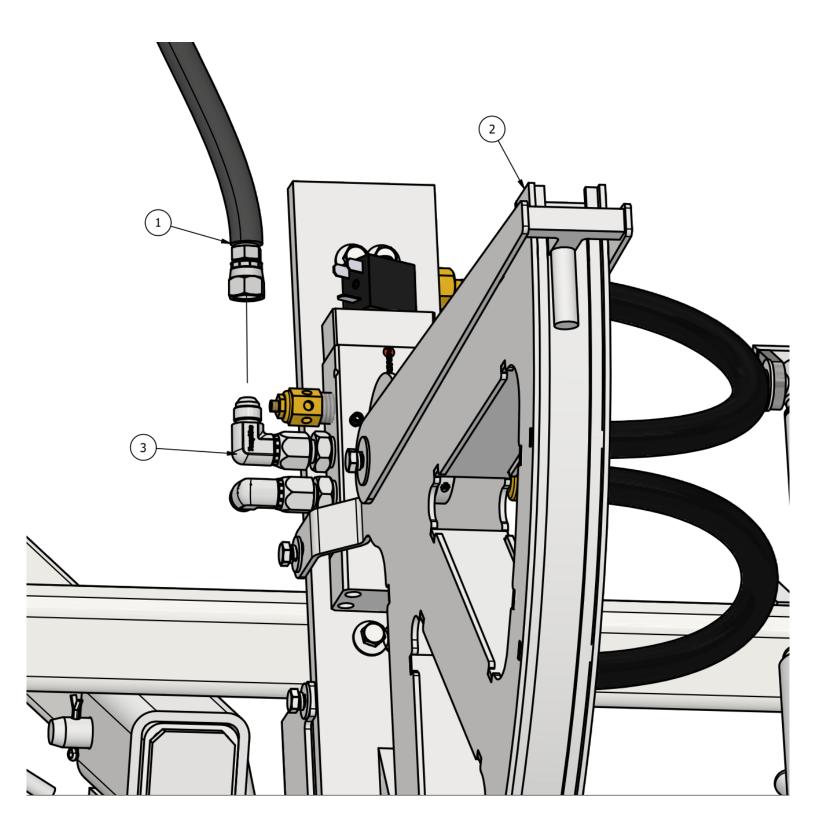

#### Pneumatics Section - Parts List ITEM QTY **PART NUMBER DESCRIPTION** 1 ST-PN900 PNEUMATIC HOSE KIT 1 2 1 BN-STK900 STAKE ASSEMBLY 2 PNEUMATIC FITTING 6500-06-06 4 1 2402-06-04 PNEUMATIC FITTING 5 PNEUMATIC FITTING 1 DCP20 6 1 6536K280 PNEUMATIC FITTING 7 1 3400-04-04 PNEUMATIC FITTING