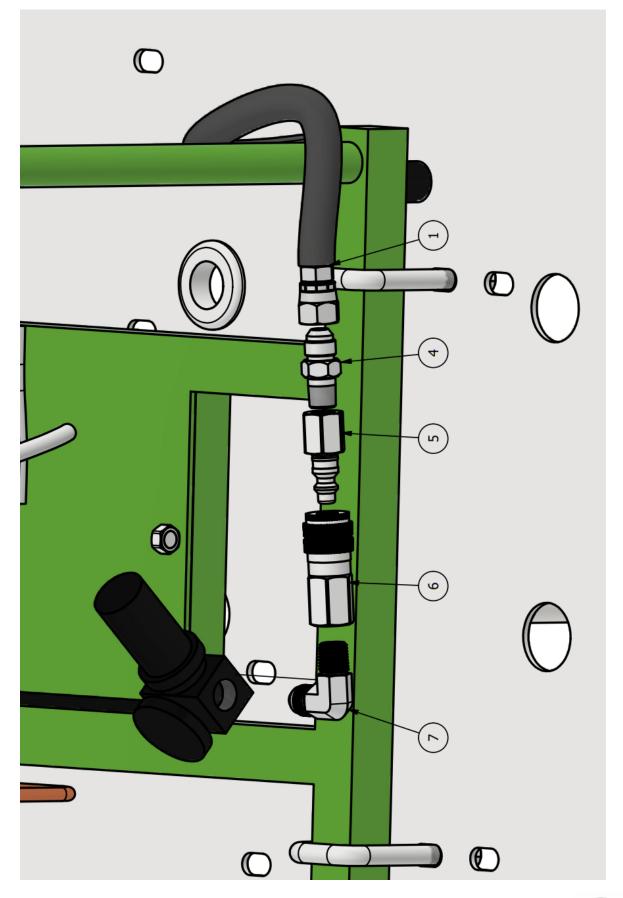

#### Pneumatics Section - Parts List ITEM QTY **PART NUMBER DESCRIPTION** 1 ST-PN900 PNEUMATIC HOSE KIT 1 2 1 BN-STK900 STAKE ASSEMBLY 2 PNEUMATIC FITTING 6500-06-06 4 1 2402-06-04 PNEUMATIC FITTING 5 PNEUMATIC FITTING 1 DCP20 6 1 6536K280 PNEUMATIC FITTING 7 1 3400-04-04 PNEUMATIC FITTING