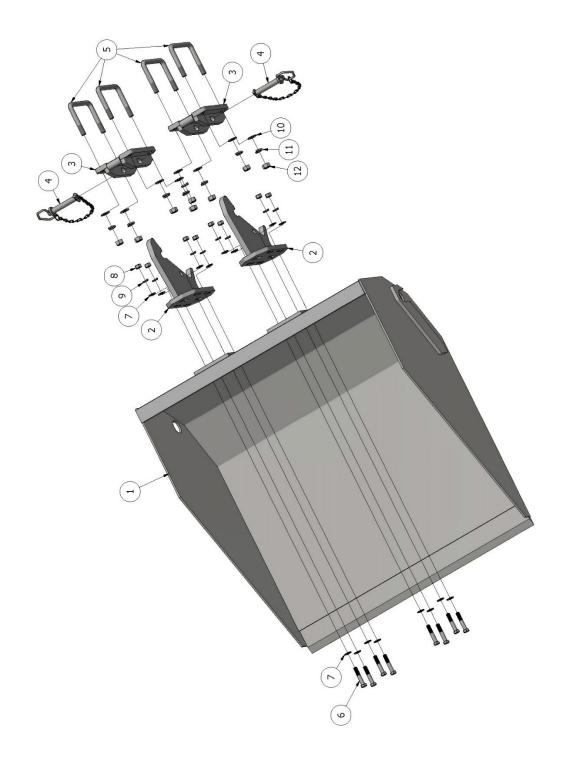

|      |     |                | GEN 2 BUCKET - PARTS LIST          |
|------|-----|----------------|------------------------------------|
| ITEM | QTY | PART NUMBER    | DESCRIPTION                        |
| 1    | 1   | 2IND-BKT100    | GEN 2 42" BUCKET                   |
|      |     | 2IND-BKT100-48 | GEN 2 48" BUCKET                   |
| 2    | 2   | 2IND-FRK103    | FORK LIFT MNT PLT                  |
| 3    | 2   | 2IND-FRK104    | FORKLIFT ROLL LIFT MNT             |
| 4    | 2   | 98497A664      | HITCH PIN, 3/4" X 4 LG             |
| 5    | 4   | 64UBOLT        | U BOLT                             |
| 6    | 8   | 15214          | 1/2"-13 X 2 3/4" CAPSCREW PT, GR 8 |
| 7    | 16  | 33817          | 1/2" SAE WASHER                    |
| 8    | 8   | 36310          | 1/2"-13 HEX NUT                    |
| 9    | 8   | 33895          | 1/2" LOCK WASHER                   |
| 10   | 8   | 33819          | 5/8" SAE WASHER                    |
| 11   | 8   | 33897          | 5/8" LOCK WASHER                   |
| 12   | 8   | 36314          | 5/8"-11 HEX NUT                    |

#### MAG A42D & A48 BUCKET