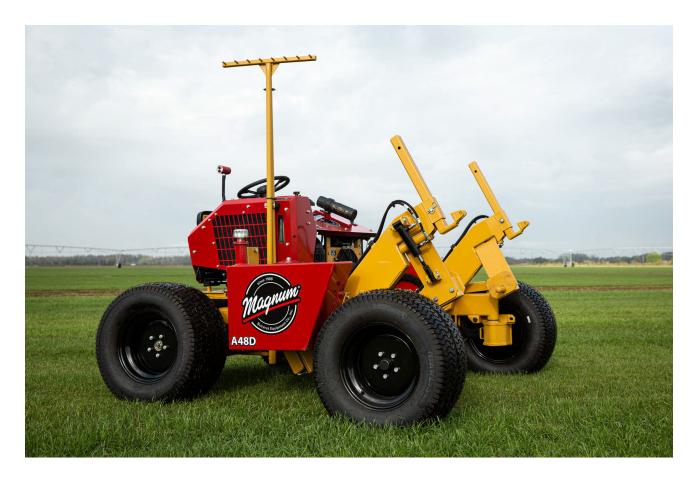

# MAGNUM A SERIES DIESEL SOD INSTALLER

**PARTS MANUAL** 

MAGNUM A42D MAGNUM A48D

Bucyrus Equipment Co., Inc. Box 156, 209 Main Hillsdale, Ks 66036 1-800-330-0857 www.magnumenp.com

RE-ORDER NUMBER: 2IND-MANUAL REVISION: 2IND-100010

## MAGNUM A42D / A48D PARTS MANUAL

The purpose of this manual is for parts identification of the Magnum A series sod installer. This manual is not to be used for assembly. This manual includes parts lists and illustrations of all available replacement parts for the Magnum A series sod installer. A table of contents is placed at the beginning of the manual for location of specific parts. Keep this manual available for reference in the shop area.