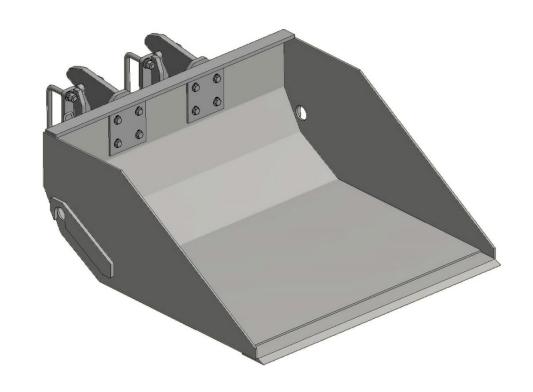

| GEN 2 48" BUCKET                   |
| 2    | 2   | 2IND-FRK103    | FORK LIFT MNT PLT                  |
| 3    | 2   | 2IND-FRK104    | FORKLIFT ROLL LIFT MNT             |
| 4    | 2   | 98497A664      | HITCH PIN, 3/4" X 4 LG             |
| 5    | 4   | 64UBOLT        | U BOLT                             |
| 6    | 8   | 15214          | 1/2"-13 X 2 3/4" CAPSCREW PT, GR 8 |
| 7    | 16  | 33817          | 1/2" SAE WASHER                    |
| 8    | 8   | 36310          | 1/2"-13 HEX NUT                    |
| 9    | 8   | 33895          | 1/2" LOCK WASHER                   |
| 10   | 8   | 33819          | 5/8" SAE WASHER                    |
| 11   | 8   | 33897          | 5/8" LOCK WASHER                   |
| 12   | 8   | 36314          | 5/8"-11 HEX NUT                    |









#### MAG A42D & A48 BUCKET

#### NOTES: