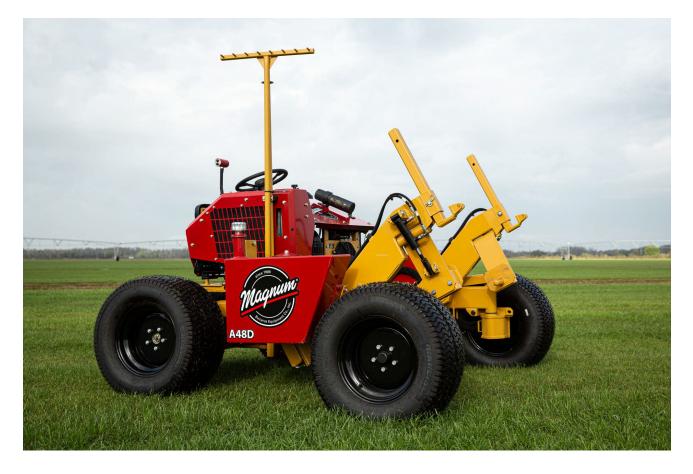

# MAGNUM A SERIES DIESEL SOD INSTALLER PARTS MANUAL

MAGNUM A42D MAGNUM A48D

Bucyrus Equipment Co., Inc. Box 156, 209 Main Hillsdale, Ks 66036 1-800-330-0857 www.magnumenp.com

> RE-ORDER NUMBER: 2IND-MANUAL REVISION: 2IND-100010

## MAGNUM A42D / A48D PARTS MANUAL

The purpose of this manual is for parts identification of the Magnum A series sod installer. This manual is not to be used for assembly. This manual includes parts lists and illustrations of all available replacement parts for the Magnum A series sod installer. A table of contents is placed at the beginning of the manual for location of specific parts. Keep this manual available for reference in the shop area.