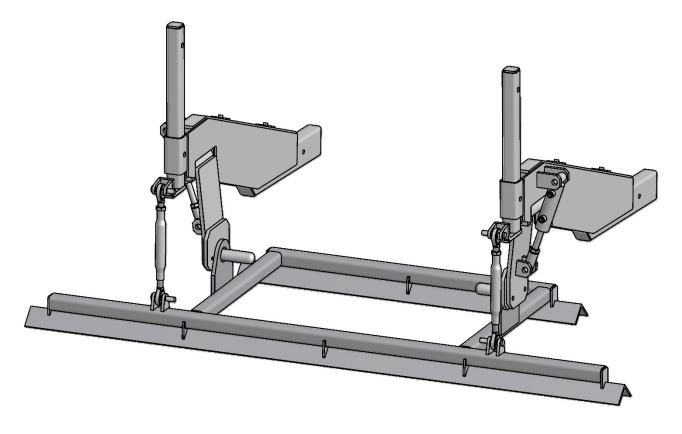

#### MAG A42D & A48 LEVELER

#### LEVELER - PARTS LIST

| ITEM | QTY | PART NUMBER | DESCRIPTION           |
|------|-----|-------------|-----------------------|
| -    | -   | 42IN-LVR900 | LEVELER ASSEMBLY, 42" |
| -    | -   | 48IN-LVR900 | LEVELER ASSEMBLY, 48" |
| 1    | 1   | 42IN-LVR100 | LEVELER, 42"          |
|      | 1   | 48IN-LVR100 | LEVELER, 48"          |
| 2    | 2   | 1090700     | TOP LINK              |
| 3    | 4   | 0156783     | 5/8" X 3" CLEVIS PIN  |

#### LEVELER ASSEMBLY (SEE PARTS LIST ABOVE FOR ASSEMBLY PART NUMBER)

| <br>MAG A42D & A48<br>LEVELER |
|-------------------------------|
| NOTES:                        |
|                               |
|                               |
|                               |
|                               |
|                               |
|                               |
|                               |
|                               |
|                               |
|                               |
|                               |
|                               |
|                               |
| <br>                          |
|                               |
|                               |
|                               |
|                               |
|                               |
|                               |