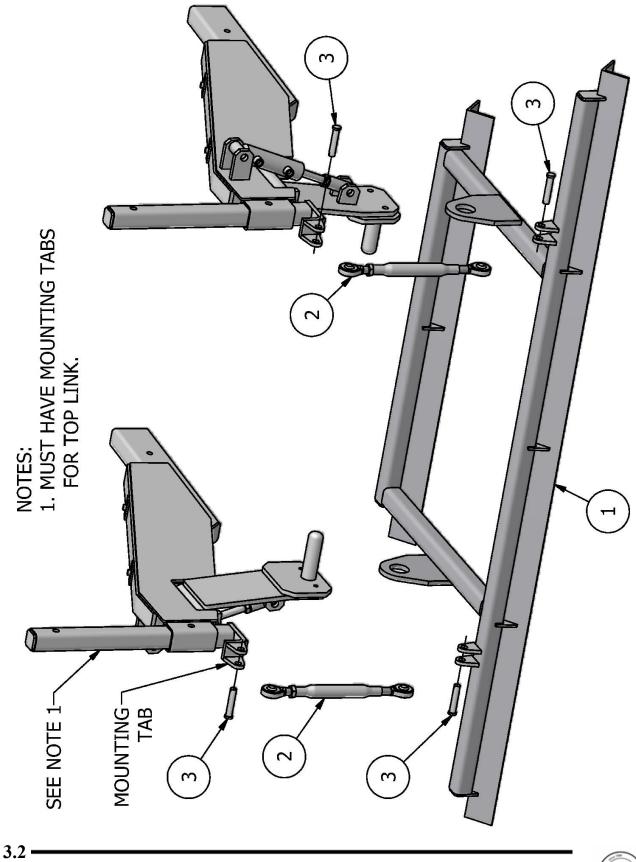

#### MAG A42D & A48 LEVELER

#### LEVELER - PARTS LIST

| ITEM | QTY | PART NUMBER | DESCRIPTION           |
|------|-----|-------------|-----------------------|
| -    | -   | 42IN-LVR900 | LEVELER ASSEMBLY, 42" |
| -    | -   | 48IN-LVR900 | LEVELER ASSEMBLY, 48" |
| 1    | 1   | 42IN-LVR100 | LEVELER, 42"          |
|      | 1   | 48IN-LVR100 | LEVELER, 48"          |
| 2    | 2   | 1090700     | TOP LINK              |
| 3    | 4   | 0156783     | 5/8" X 3" CLEVIS PIN  |

#### LEVELER ASSEMBLY (SEE PARTS LIST ABOVE FOR ASSEMBLY PART NUMBER)

| <br>MAG A42D & A48<br>LEVELER |
|-------------------------------|
| NOTES:                        |
|                               |
|                               |
|                               |
|                               |
|                               |
|                               |
|                               |
|                               |
|                               |
|                               |
|                               |
|                               |
|                               |
| <br>                          |
|                               |
|                               |
|                               |
|                               |
|                               |
|                               |