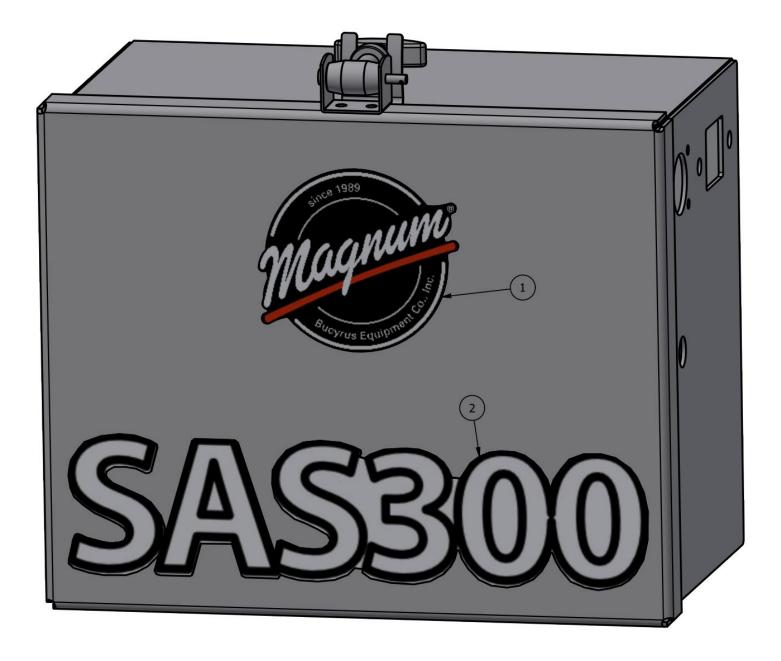

| ITEM | QTY | PART NUMBER | DESCRIPTION                   |
|------|-----|-------------|-------------------------------|
| 1    | 2   | BN-DCL101   | MAGNUM LOGO                   |
| 2    | 1   | ST-DCL103   | SAS300 MODEL DECAL            |
| 3    | 1   | ST-DCL104   | COUNTER INSTRUCTIONS          |
| 4    | 4   | BN-DCL103   | WARNING GAURD IN PLACE        |
| 5    | 4   | BN-DCL102   | WARNING PUNCTURE/SHARP HAZARD |