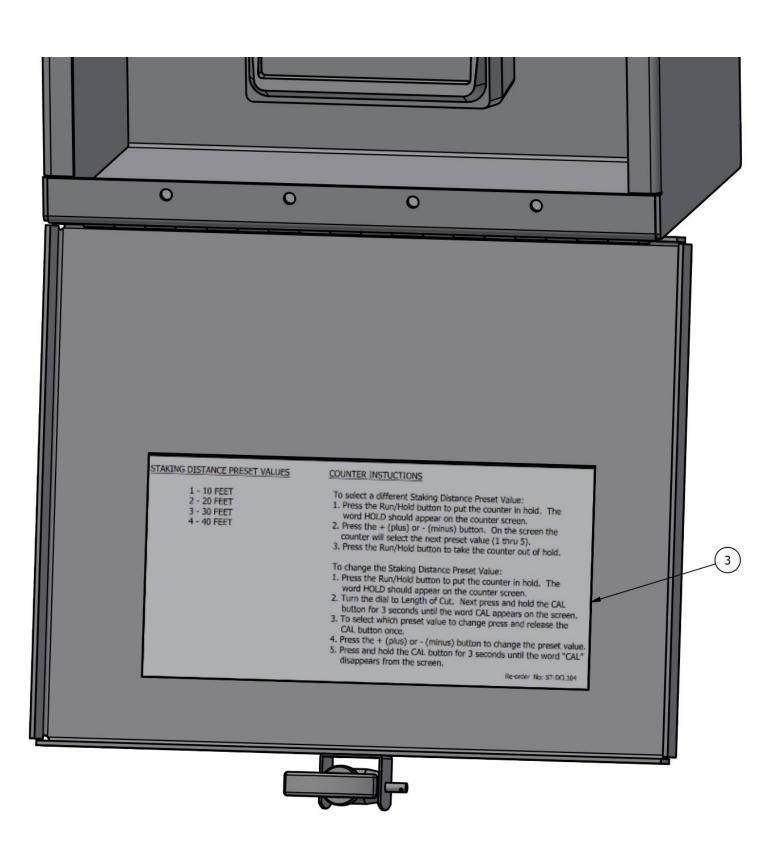

| ITEM | QTY | PART NUMBER | DESCRIPTION                   |
|------|-----|-------------|-------------------------------|
| 1    | 2   | BN-DCL101   | MAGNUM LOGO                   |
| 2    | 1   | ST-DCL103   | SAS300 MODEL DECAL            |
| 3    | 1   | ST-DCL104   | COUNTER INSTRUCTIONS          |
| 4    | 4   | BN-DCL103   | WARNING GAURD IN PLACE        |
| 5    | 4   | BN-DCL102   | WARNING PUNCTURE/SHARP HAZARD |