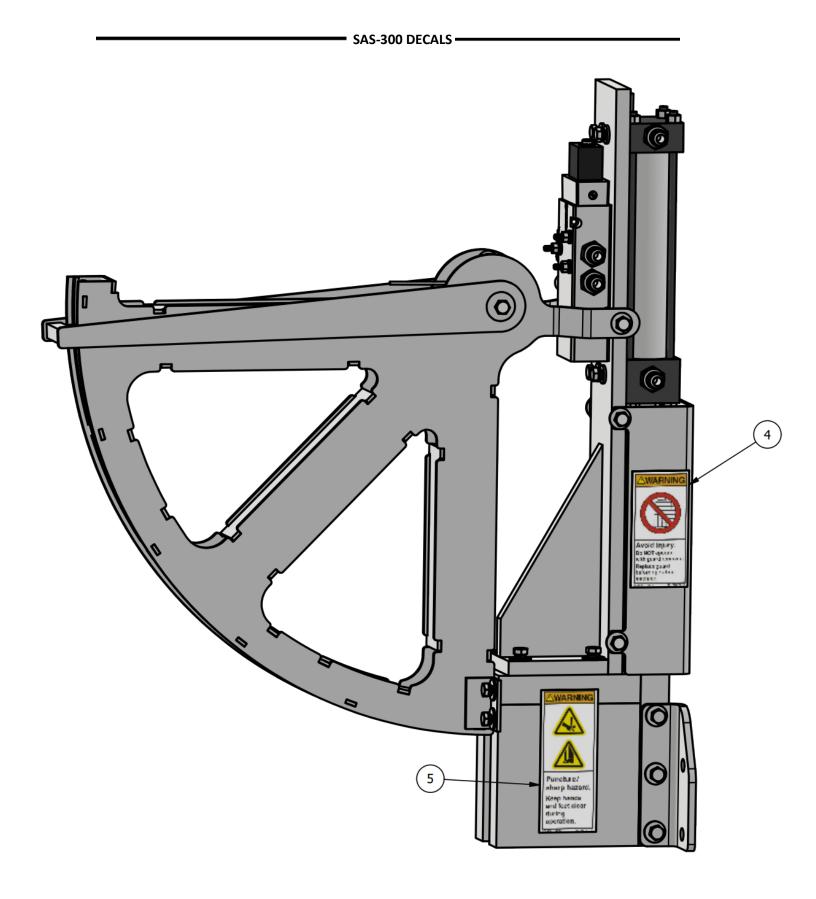

| ITEM | QTY | PART NUMBER | DESCRIPTION                   |
|------|-----|-------------|-------------------------------|
| 1    | 2   | BN-DCL101   | MAGNUM LOGO                   |
| 2    | 1   | ST-DCL103   | SAS300 MODEL DECAL            |
| 3    | 1   | ST-DCL104   | COUNTER INSTRUCTIONS          |
| 4    | 4   | BN-DCL103   | WARNING GAURD IN PLACE        |
| 5    | 4   | BN-DCL102   | WARNING PUNCTURE/SHARP HAZARD |

SAS-300 DECALS –

6.3 -