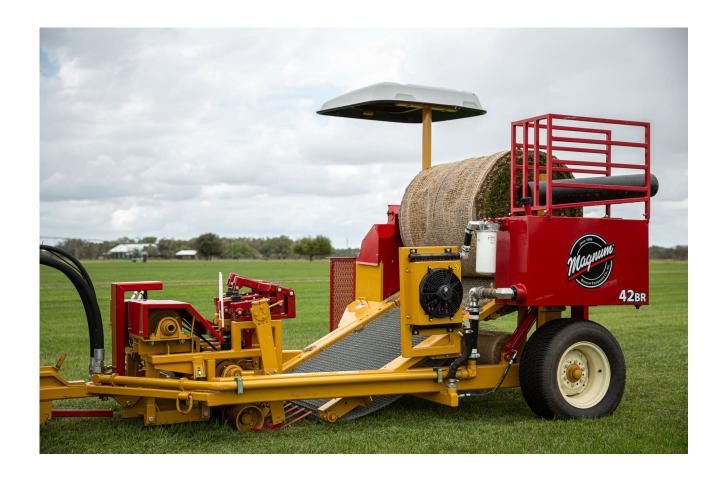

## MAGNUM BR SOD HARVESTER PARTS MANUAL

Bucyrus Equipment Co., Inc. Box 156, 209 Central Ave. Hillsdale, Ks 66036 1-800-330-0857 www.magnumenp.com

## MAGNUM BR SOD HARVESTER PARTS MANUAL

The purpose of this manual is for parts identification of the Magnum BR sod harvester. This manual is not to be used for assembly. This manual includes parts lists and illustrations of all available replacement parts for the Magnum BR harvesters. A table of contents is placed at the beginning of the manual for location of specific parts. Keep this manual available for reference in the shop area.