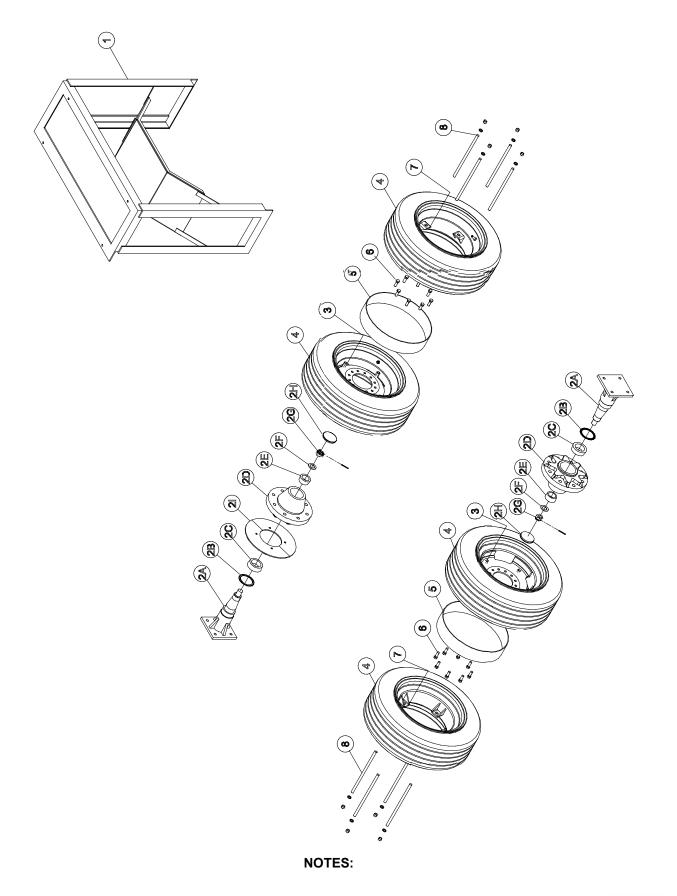

## ——— DUAL KIT ————

| Parts List |        |                        |                                                                                       |
|------------|--------|------------------------|---------------------------------------------------------------------------------------|
| ITEM       | QTY    | PART NUMBER            | DESCRIPTION                                                                           |
| 1          | 1      | DUALEXT                | Dual extension                                                                        |
| 2          | 1<br>1 | W888-HD<br>W888-HD (L) | Complete hub assembly – Right Side (magnet ring) Complete hub assembly – Left side    |
| 2A         | 2      | DU001                  | Spindle                                                                               |
| 2B         | 2      | DU002                  | Dust seal                                                                             |
| 2C         | 2      | DU003                  | Cone bearing                                                                          |
| 2D         | 1      | DU004-RH<br>DU004-LH   | 8 hole hub – Right side, drilled and tapped for magnet ring<br>8 hole hub – Left side |
| 2E         | 2      | DU005                  | Cone bearing                                                                          |
| 2F         | 2      | DU006                  | Flat washer                                                                           |
| 2G         | 2      | DU007                  | Spindle nut                                                                           |
| 2H         | 2      | DU008                  | Dust cap                                                                              |
| 21         | 1      | RW3000-HD              | Magnet ring, dual kit                                                                 |
| 3          | 2      | DUARM-HD               | 15 x 8 rim, 8 hole, inner wheel                                                       |
| 4          | 4      | 275R15                 | Tire                                                                                  |
| 5          | 2      | DUASPA                 | Spacer ring, dual kit                                                                 |
| 6          | 16     | 58LUG                  | 5/8" lug bolt                                                                         |
| 7          | 2      | DUARM-OT               | 15 x 8 rim, 8 hole, outer wheel                                                       |
| 8          | 8      | DUABOLT                | Dual kit bolt w/ lock washer & nut                                                    |