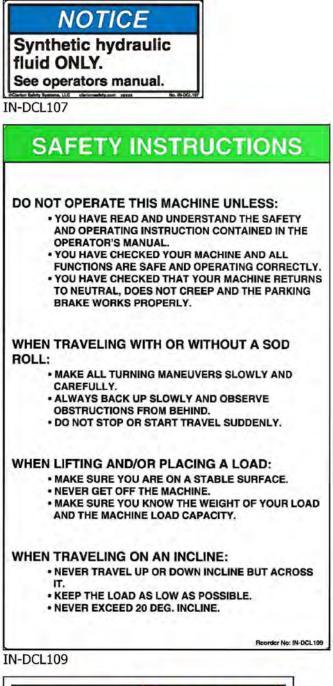

| DECALS - PARTS LIST |     |              |                                            |  |
|---------------------|-----|--------------|--------------------------------------------|--|
| ITEM                | QTY | PART NUMBER  | DESCRIPTION                                |  |
| 1                   | 1   | IN-DCL101    | FOWARD/REVERSE - ARMS RAISE/LOWER DECAL    |  |
| 2                   | 1   | IN-DCL102    | WHEELS INBOARD DECAL                       |  |
| 3                   | 1   | IN-DCL103    | 2X DECAL                                   |  |
| 4                   | 1   | IN-DCL104    | 4X DECAL                                   |  |
| 5                   | 1   | IN-DCL105    | FLUID LEVEL DECAL                          |  |
| 6                   | 1   | IN-DCL107    | SYNTHETIC HYDRAULIC FLUID ONLY DECAL       |  |
| 7                   | 1   | IN-DCL109    | SAFETY INSTRUCTIONS DECAL                  |  |
| 8                   | 2   | IN-DCL110    | READ OPERATORS MANUAL DECAL                |  |
| 9                   | 1   | IN-DCL111    | WARNING PLATFORM DECAL                     |  |
| 10                  | 2   | IN-DCL113    | LOCK DECAL                                 |  |
| 11                  | 2   | IN-DCL114    | UNLOCK DECAL                               |  |
| 12                  | 1   | IN-DCL115    | WHEEL LOCK DECAL                           |  |
| 13                  | 1   | IN-DCL116    | ALT / TEMP / OIL DECAL                     |  |
| 14                  | 1   | IN-DCL117    | FUEL FILTER DECAL                          |  |
| 15                  | 1   | IN-DCL118    | HYDRAULIC FILTER DECAL                     |  |
| 16                  | 2   | IN-DCL120    | YELLOW MAGNUM DECAL                        |  |
| 17                  | 1   | IN-DCL121    | LIGHTS DECAL (WITH LIGHT KIT OPTION ONLY)  |  |
| 18                  | 1   | IN-DCL122    | PARKING BRAKE DECAL                        |  |
| 19                  | 1   | IN-DCL123    | KEEP GAURDS IN PLACE DECAL                 |  |
| 20                  | 1   | IN-DCL124    | AIR FILTER DECAL                           |  |
| 21                  | 1   | IN-DCL125    | FAN CUTTING FINGERS/HAND DECAL             |  |
| 22                  | 2   | IND-DCL100   | M4226D MODEL NUMBER DECAL                  |  |
|                     | 2   | 48IND-DCL100 | M4826D MODEL NUMBER DECAL (48" MODEL ONLY) |  |
| 23                  | 1   | IND-DCL200   | ULTRA LOW SULFUR DIESEL DECAL              |  |
| 24                  | 1   | STKE         | HYDRAULIC WARM UP DECAL                    |  |
| 25                  | 1   | STKG         | BUCYRUS EQUIPMENT CO., INC. DECAL          |  |
| 26                  | 2   | STKZ         | MAGNUM STRIPE DECAL                        |  |