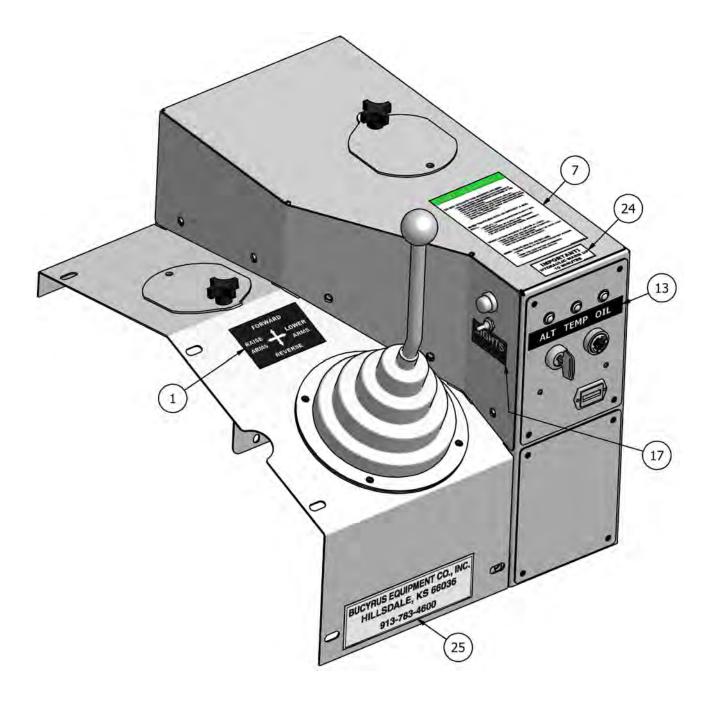

| DECALS - PARTS LIST |     |              |                                            |  |
|---------------------|-----|--------------|--------------------------------------------|--|
| ITEM                | QTY | PART NUMBER  | DESCRIPTION                                |  |
| 1                   | 1   | IN-DCL101    | FOWARD/REVERSE - ARMS RAISE/LOWER DECAL    |  |
| 2                   | 1   | IN-DCL102    | WHEELS INBOARD DECAL                       |  |
| 3                   | 1   | IN-DCL103    | 2X DECAL                                   |  |
| 4                   | 1   | IN-DCL104    | 4X DECAL                                   |  |
| 5                   | 1   | IN-DCL105    | FLUID LEVEL DECAL                          |  |
| 6                   | 1   | IN-DCL107    | SYNTHETIC HYDRAULIC FLUID ONLY DECAL       |  |
| 7                   | 1   | IN-DCL109    | SAFETY INSTRUCTIONS DECAL                  |  |
| 8                   | 2   | IN-DCL110    | READ OPERATORS MANUAL DECAL                |  |
| 9                   | 1   | IN-DCL111    | WARNING PLATFORM DECAL                     |  |
| 10                  | 2   | IN-DCL113    | LOCK DECAL                                 |  |
| 11                  | 2   | IN-DCL114    | UNLOCK DECAL                               |  |
| 12                  | 1   | IN-DCL115    | WHEEL LOCK DECAL                           |  |
| 13                  | 1   | IN-DCL116    | ALT / TEMP / OIL DECAL                     |  |
| 14                  | 1   | IN-DCL117    | FUEL FILTER DECAL                          |  |
| 15                  | 1   | IN-DCL118    | HYDRAULIC FILTER DECAL                     |  |
| 16                  | 2   | IN-DCL120    | YELLOW MAGNUM DECAL                        |  |
| 17                  | 1   | IN-DCL121    | LIGHTS DECAL (WITH LIGHT KIT OPTION ONLY)  |  |
| 18                  | 1   | IN-DCL122    | PARKING BRAKE DECAL                        |  |
| 19                  | 1   | IN-DCL123    | KEEP GAURDS IN PLACE DECAL                 |  |
| 20                  | 1   | IN-DCL124    | AIR FILTER DECAL                           |  |
| 21                  | 1   | IN-DCL125    | FAN CUTTING FINGERS/HAND DECAL             |  |
| 22                  | 2   | IND-DCL100   | M4226D MODEL NUMBER DECAL                  |  |
|                     | 2   | 48IND-DCL100 | M4826D MODEL NUMBER DECAL (48" MODEL ONLY) |  |
| 23                  | 1   | IND-DCL200   | ULTRA LOW SULFUR DIESEL DECAL              |  |
| 24                  | 1   | STKE         | HYDRAULIC WARM UP DECAL                    |  |
| 25                  | 1   | STKG         | BUCYRUS EQUIPMENT CO., INC. DECAL          |  |
| 26                  | 2   | STKZ         | MAGNUM STRIPE DECAL                        |  |