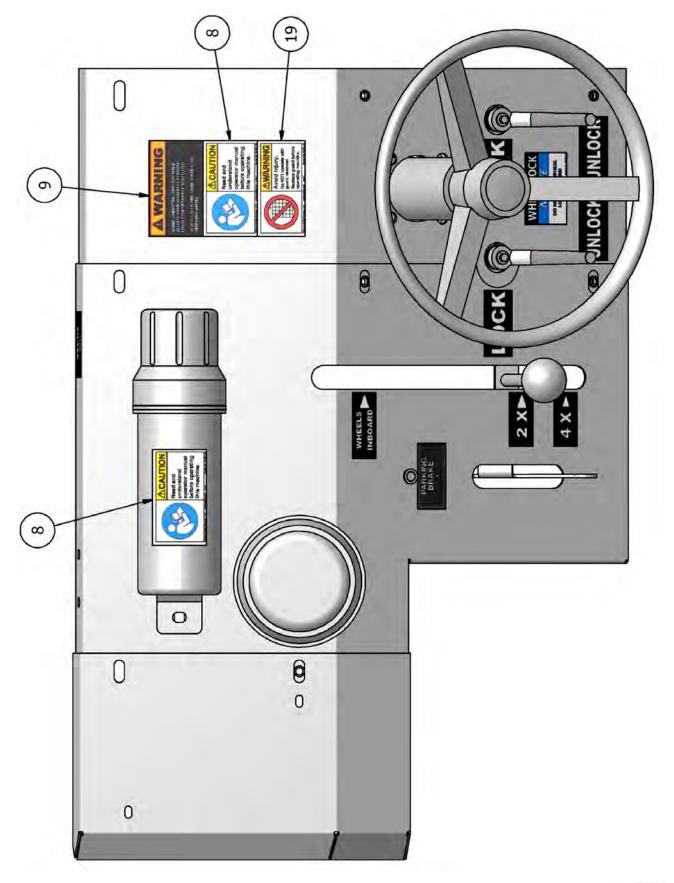

| DECALS - PARTS LIST |     |              |                                            |  |
|---------------------|-----|--------------|--------------------------------------------|--|
| ITEM                | QTY | PART NUMBER  | DESCRIPTION                                |  |
| 1                   | 1   | IN-DCL101    | FOWARD/REVERSE - ARMS RAISE/LOWER DECAL    |  |
| 2                   | 1   | IN-DCL102    | WHEELS INBOARD DECAL                       |  |
| 3                   | 1   | IN-DCL103    | 2X DECAL                                   |  |
| 4                   | 1   | IN-DCL104    | 4X DECAL                                   |  |
| 5                   | 1   | IN-DCL105    | FLUID LEVEL DECAL                          |  |
| 6                   | 1   | IN-DCL107    | SYNTHETIC HYDRAULIC FLUID ONLY DECAL       |  |
| 7                   | 1   | IN-DCL109    | SAFETY INSTRUCTIONS DECAL                  |  |
| 8                   | 2   | IN-DCL110    | READ OPERATORS MANUAL DECAL                |  |
| 9                   | 1   | IN-DCL111    | WARNING PLATFORM DECAL                     |  |
| 10                  | 2   | IN-DCL113    | LOCK DECAL                                 |  |
| 11                  | 2   | IN-DCL114    | UNLOCK DECAL                               |  |
| 12                  | 1   | IN-DCL115    | WHEEL LOCK DECAL                           |  |
| 13                  | 1   | IN-DCL116    | ALT / TEMP / OIL DECAL                     |  |
| 14                  | 1   | IN-DCL117    | FUEL FILTER DECAL                          |  |
| 15                  | 1   | IN-DCL118    | HYDRAULIC FILTER DECAL                     |  |
| 16                  | 2   | IN-DCL120    | YELLOW MAGNUM DECAL                        |  |
| 17                  | 1   | IN-DCL121    | LIGHTS DECAL (WITH LIGHT KIT OPTION ONLY)  |  |
| 18                  | 1   | IN-DCL122    | PARKING BRAKE DECAL                        |  |
| 19                  | 1   | IN-DCL123    | KEEP GAURDS IN PLACE DECAL                 |  |
| 20                  | 1   | IN-DCL124    | AIR FILTER DECAL                           |  |
| 21                  | 1   | IN-DCL125    | FAN CUTTING FINGERS/HAND DECAL             |  |
| 22                  | 2   | IND-DCL100   | M4226D MODEL NUMBER DECAL                  |  |
|                     | 2   | 48IND-DCL100 | M4826D MODEL NUMBER DECAL (48" MODEL ONLY) |  |
| 23                  | 1   | IND-DCL200   | ULTRA LOW SULFUR DIESEL DECAL              |  |
| 24                  | 1   | STKE         | HYDRAULIC WARM UP DECAL                    |  |
| 25                  | 1   | STKG         | BUCYRUS EQUIPMENT CO., INC. DECAL          |  |
| 26                  | 2   | STKZ         | MAGNUM STRIPE DECAL                        |  |