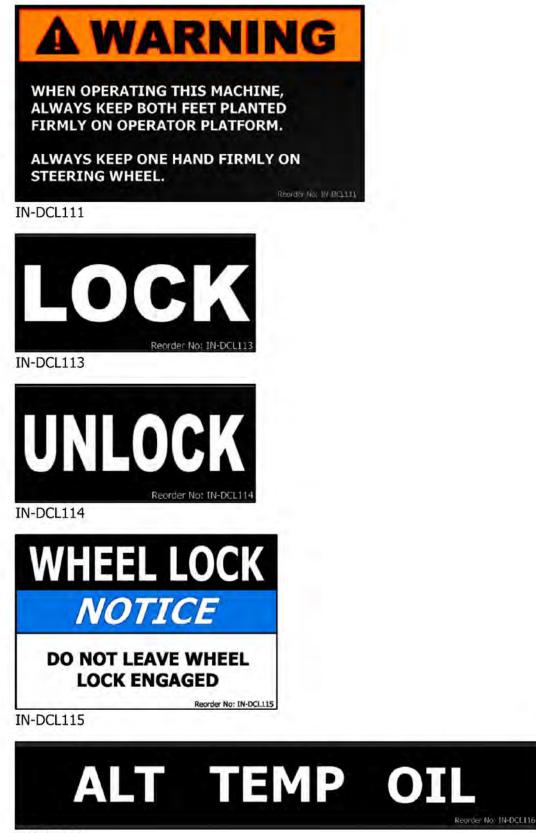

| DECALS - PARTS LIST |     |              |                                            |  |
|---------------------|-----|--------------|--------------------------------------------|--|
| ITEM                | QTY | PART NUMBER  | DESCRIPTION                                |  |
| 1                   | 1   | IN-DCL101    | FOWARD/REVERSE - ARMS RAISE/LOWER DECAL    |  |
| 2                   | 1   | IN-DCL102    | WHEELS INBOARD DECAL                       |  |
| 3                   | 1   | IN-DCL103    | 2X DECAL                                   |  |
| 4                   | 1   | IN-DCL104    | 4X DECAL                                   |  |
| 5                   | 1   | IN-DCL105    | FLUID LEVEL DECAL                          |  |
| 6                   | 1   | IN-DCL107    | SYNTHETIC HYDRAULIC FLUID ONLY DECAL       |  |
| 7                   | 1   | IN-DCL109    | SAFETY INSTRUCTIONS DECAL                  |  |
| 8                   | 2   | IN-DCL110    | READ OPERATORS MANUAL DECAL                |  |
| 9                   | 1   | IN-DCL111    | WARNING PLATFORM DECAL                     |  |
| 10                  | 2   | IN-DCL113    | LOCK DECAL                                 |  |
| 11                  | 2   | IN-DCL114    | UNLOCK DECAL                               |  |
| 12                  | 1   | IN-DCL115    | WHEEL LOCK DECAL                           |  |
| 13                  | 1   | IN-DCL116    | ALT / TEMP / OIL DECAL                     |  |
| 14                  | 1   | IN-DCL117    | FUEL FILTER DECAL                          |  |
| 15                  | 1   | IN-DCL118    | HYDRAULIC FILTER DECAL                     |  |
| 16                  | 2   | IN-DCL120    | YELLOW MAGNUM DECAL                        |  |
| 17                  | 1   | IN-DCL121    | LIGHTS DECAL (WITH LIGHT KIT OPTION ONLY)  |  |
| 18                  | 1   | IN-DCL122    | PARKING BRAKE DECAL                        |  |
| 19                  | 1   | IN-DCL123    | KEEP GAURDS IN PLACE DECAL                 |  |
| 20                  | 1   | IN-DCL124    | AIR FILTER DECAL                           |  |
| 21                  | 1   | IN-DCL125    | FAN CUTTING FINGERS/HAND DECAL             |  |
| 22                  | 2   | IND-DCL100   | M4226D MODEL NUMBER DECAL                  |  |
|                     | 2   | 48IND-DCL100 | M4826D MODEL NUMBER DECAL (48" MODEL ONLY) |  |
| 23                  | 1   | IND-DCL200   | ULTRA LOW SULFUR DIESEL DECAL              |  |
| 24                  | 1   | STKE         | HYDRAULIC WARM UP DECAL                    |  |
| 25                  | 1   | STKG         | BUCYRUS EQUIPMENT CO., INC. DECAL          |  |
| 26                  | 2   | STKZ         | MAGNUM STRIPE DECAL                        |  |