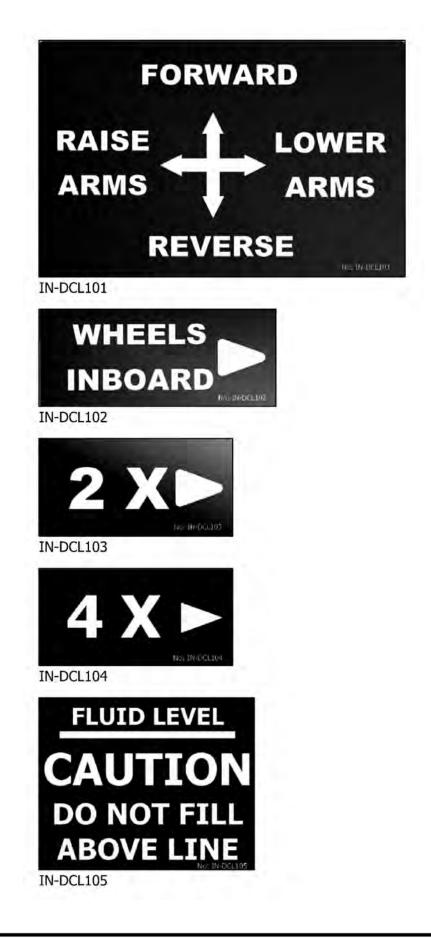

| DECALS - PARTS LIST |     |              |                                            |  |
|---------------------|-----|--------------|--------------------------------------------|--|
| ITEM                | QTY | PART NUMBER  | DESCRIPTION                                |  |
| 1                   | 1   | IN-DCL101    | FOWARD/REVERSE - ARMS RAISE/LOWER DECAL    |  |
| 2                   | 1   | IN-DCL102    | WHEELS INBOARD DECAL                       |  |
| 3                   | 1   | IN-DCL103    | 2X DECAL                                   |  |
| 4                   | 1   | IN-DCL104    | 4X DECAL                                   |  |
| 5                   | 1   | IN-DCL105    | FLUID LEVEL DECAL                          |  |
| 6                   | 1   | IN-DCL107    | SYNTHETIC HYDRAULIC FLUID ONLY DECAL       |  |
| 7                   | 1   | IN-DCL109    | SAFETY INSTRUCTIONS DECAL                  |  |
| 8                   | 2   | IN-DCL110    | READ OPERATORS MANUAL DECAL                |  |
| 9                   | 1   | IN-DCL111    | WARNING PLATFORM DECAL                     |  |
| 10                  | 2   | IN-DCL113    | LOCK DECAL                                 |  |
| 11                  | 2   | IN-DCL114    | UNLOCK DECAL                               |  |
| 12                  | 1   | IN-DCL115    | WHEEL LOCK DECAL                           |  |
| 13                  | 1   | IN-DCL116    | ALT / TEMP / OIL DECAL                     |  |
| 14                  | 1   | IN-DCL117    | FUEL FILTER DECAL                          |  |
| 15                  | 1   | IN-DCL118    | HYDRAULIC FILTER DECAL                     |  |
| 16                  | 2   | IN-DCL120    | YELLOW MAGNUM DECAL                        |  |
| 17                  | 1   | IN-DCL121    | LIGHTS DECAL (WITH LIGHT KIT OPTION ONLY)  |  |
| 18                  | 1   | IN-DCL122    | PARKING BRAKE DECAL                        |  |
| 19                  | 1   | IN-DCL123    | KEEP GAURDS IN PLACE DECAL                 |  |
| 20                  | 1   | IN-DCL124    | AIR FILTER DECAL                           |  |
| 21                  | 1   | IN-DCL125    | FAN CUTTING FINGERS/HAND DECAL             |  |
| 22                  | 2   | IND-DCL100   | M4226D MODEL NUMBER DECAL                  |  |
|                     | 2   | 48IND-DCL100 | M4826D MODEL NUMBER DECAL (48" MODEL ONLY) |  |
| 23                  | 1   | IND-DCL200   | ULTRA LOW SULFUR DIESEL DECAL              |  |
| 24                  | 1   | STKE         | HYDRAULIC WARM UP DECAL                    |  |
| 25                  | 1   | STKG         | BUCYRUS EQUIPMENT CO., INC. DECAL          |  |
| 26                  | 2   | STKZ         | MAGNUM STRIPE DECAL                        |  |