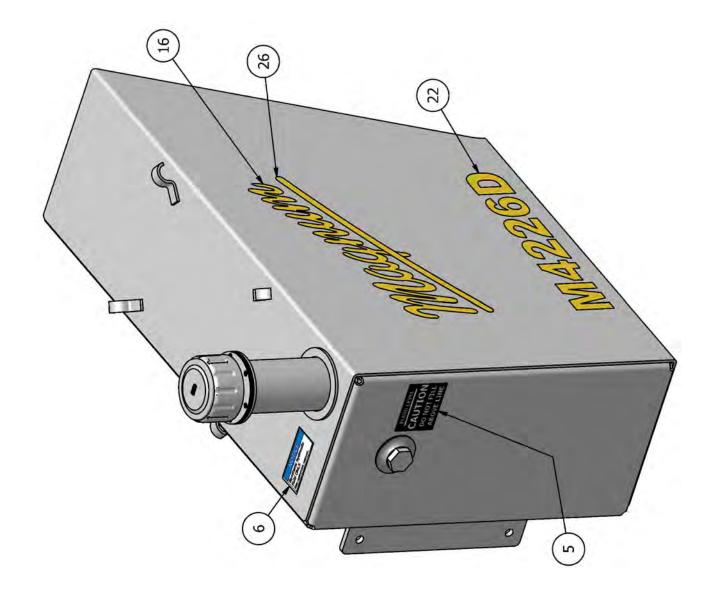

| DECALS - PARTS LIST |     |              |                                            |  |
|---------------------|-----|--------------|--------------------------------------------|--|
| ITEM                | QTY | PART NUMBER  | DESCRIPTION                                |  |
| 1                   | 1   | IN-DCL101    | FOWARD/REVERSE - ARMS RAISE/LOWER DECAL    |  |
| 2                   | 1   | IN-DCL102    | WHEELS INBOARD DECAL                       |  |
| 3                   | 1   | IN-DCL103    | 2X DECAL                                   |  |
| 4                   | 1   | IN-DCL104    | 4X DECAL                                   |  |
| 5                   | 1   | IN-DCL105    | FLUID LEVEL DECAL                          |  |
| 6                   | 1   | IN-DCL107    | SYNTHETIC HYDRAULIC FLUID ONLY DECAL       |  |
| 7                   | 1   | IN-DCL109    | SAFETY INSTRUCTIONS DECAL                  |  |
| 8                   | 2   | IN-DCL110    | READ OPERATORS MANUAL DECAL                |  |
| 9                   | 1   | IN-DCL111    | WARNING PLATFORM DECAL                     |  |
| 10                  | 2   | IN-DCL113    | LOCK DECAL                                 |  |
| 11                  | 2   | IN-DCL114    | UNLOCK DECAL                               |  |
| 12                  | 1   | IN-DCL115    | WHEEL LOCK DECAL                           |  |
| 13                  | 1   | IN-DCL116    | ALT / TEMP / OIL DECAL                     |  |
| 14                  | 1   | IN-DCL117    | FUEL FILTER DECAL                          |  |
| 15                  | 1   | IN-DCL118    | HYDRAULIC FILTER DECAL                     |  |
| 16                  | 2   | IN-DCL120    | YELLOW MAGNUM DECAL                        |  |
| 17                  | 1   | IN-DCL121    | LIGHTS DECAL (WITH LIGHT KIT OPTION ONLY)  |  |
| 18                  | 1   | IN-DCL122    | PARKING BRAKE DECAL                        |  |
| 19                  | 1   | IN-DCL123    | KEEP GAURDS IN PLACE DECAL                 |  |
| 20                  | 1   | IN-DCL124    | AIR FILTER DECAL                           |  |
| 21                  | 1   | IN-DCL125    | FAN CUTTING FINGERS/HAND DECAL             |  |
| 22                  | 2   | IND-DCL100   | M4226D MODEL NUMBER DECAL                  |  |
|                     | 2   | 48IND-DCL100 | M4826D MODEL NUMBER DECAL (48" MODEL ONLY) |  |
| 23                  | 1   | IND-DCL200   | ULTRA LOW SULFUR DIESEL DECAL              |  |
| 24                  | 1   | STKE         | HYDRAULIC WARM UP DECAL                    |  |
| 25                  | 1   | STKG         | BUCYRUS EQUIPMENT CO., INC. DECAL          |  |
| 26                  | 2   | STKZ         | MAGNUM STRIPE DECAL                        |  |