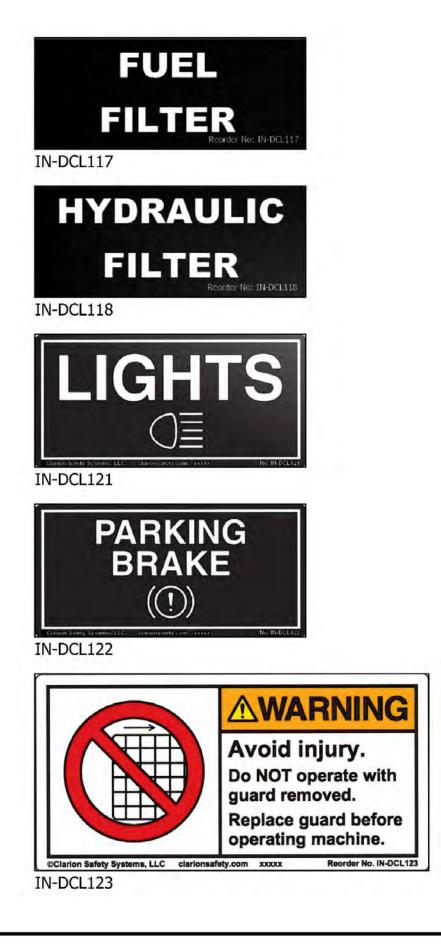

| DECALS - PARTS LIST |     |              |                                            |  |
|---------------------|-----|--------------|--------------------------------------------|--|
| ITEM                | QTY | PART NUMBER  | DESCRIPTION                                |  |
| 1                   | 1   | IN-DCL101    | FOWARD/REVERSE - ARMS RAISE/LOWER DECAL    |  |
| 2                   | 1   | IN-DCL102    | WHEELS INBOARD DECAL                       |  |
| 3                   | 1   | IN-DCL103    | 2X DECAL                                   |  |
| 4                   | 1   | IN-DCL104    | 4X DECAL                                   |  |
| 5                   | 1   | IN-DCL105    | FLUID LEVEL DECAL                          |  |
| 6                   | 1   | IN-DCL107    | SYNTHETIC HYDRAULIC FLUID ONLY DECAL       |  |
| 7                   | 1   | IN-DCL109    | SAFETY INSTRUCTIONS DECAL                  |  |
| 8                   | 2   | IN-DCL110    | READ OPERATORS MANUAL DECAL                |  |
| 9                   | 1   | IN-DCL111    | WARNING PLATFORM DECAL                     |  |
| 10                  | 2   | IN-DCL113    | LOCK DECAL                                 |  |
| 11                  | 2   | IN-DCL114    | UNLOCK DECAL                               |  |
| 12                  | 1   | IN-DCL115    | WHEEL LOCK DECAL                           |  |
| 13                  | 1   | IN-DCL116    | ALT / TEMP / OIL DECAL                     |  |
| 14                  | 1   | IN-DCL117    | FUEL FILTER DECAL                          |  |
| 15                  | 1   | IN-DCL118    | HYDRAULIC FILTER DECAL                     |  |
| 16                  | 2   | IN-DCL120    | YELLOW MAGNUM DECAL                        |  |
| 17                  | 1   | IN-DCL121    | LIGHTS DECAL (WITH LIGHT KIT OPTION ONLY)  |  |
| 18                  | 1   | IN-DCL122    | PARKING BRAKE DECAL                        |  |
| 19                  | 1   | IN-DCL123    | KEEP GAURDS IN PLACE DECAL                 |  |
| 20                  | 1   | IN-DCL124    | AIR FILTER DECAL                           |  |
| 21                  | 1   | IN-DCL125    | FAN CUTTING FINGERS/HAND DECAL             |  |
| 22                  | 2   | IND-DCL100   | M4226D MODEL NUMBER DECAL                  |  |
|                     | 2   | 48IND-DCL100 | M4826D MODEL NUMBER DECAL (48" MODEL ONLY) |  |
| 23                  | 1   | IND-DCL200   | ULTRA LOW SULFUR DIESEL DECAL              |  |
| 24                  | 1   | STKE         | HYDRAULIC WARM UP DECAL                    |  |
| 25                  | 1   | STKG         | BUCYRUS EQUIPMENT CO., INC. DECAL          |  |
| 26                  | 2   | STKZ         | MAGNUM STRIPE DECAL                        |  |