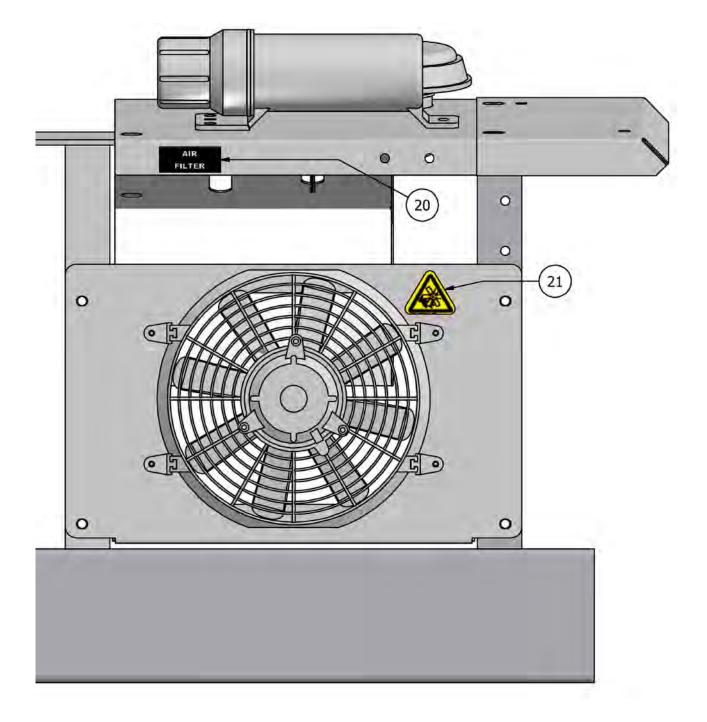

| DECALS - PARTS LIST |     |              |                                            |  |
|---------------------|-----|--------------|--------------------------------------------|--|
| ITEM                | QTY | PART NUMBER  | DESCRIPTION                                |  |
| 1                   | 1   | IN-DCL101    | FOWARD/REVERSE - ARMS RAISE/LOWER DECAL    |  |
| 2                   | 1   | IN-DCL102    | WHEELS INBOARD DECAL                       |  |
| 3                   | 1   | IN-DCL103    | 2X DECAL                                   |  |
| 4                   | 1   | IN-DCL104    | 4X DECAL                                   |  |
| 5                   | 1   | IN-DCL105    | FLUID LEVEL DECAL                          |  |
| 6                   | 1   | IN-DCL107    | SYNTHETIC HYDRAULIC FLUID ONLY DECAL       |  |
| 7                   | 1   | IN-DCL109    | SAFETY INSTRUCTIONS DECAL                  |  |
| 8                   | 2   | IN-DCL110    | READ OPERATORS MANUAL DECAL                |  |
| 9                   | 1   | IN-DCL111    | WARNING PLATFORM DECAL                     |  |
| 10                  | 2   | IN-DCL113    | LOCK DECAL                                 |  |
| 11                  | 2   | IN-DCL114    | UNLOCK DECAL                               |  |
| 12                  | 1   | IN-DCL115    | WHEEL LOCK DECAL                           |  |
| 13                  | 1   | IN-DCL116    | ALT / TEMP / OIL DECAL                     |  |
| 14                  | 1   | IN-DCL117    | FUEL FILTER DECAL                          |  |
| 15                  | 1   | IN-DCL118    | HYDRAULIC FILTER DECAL                     |  |
| 16                  | 2   | IN-DCL120    | YELLOW MAGNUM DECAL                        |  |
| 17                  | 1   | IN-DCL121    | LIGHTS DECAL (WITH LIGHT KIT OPTION ONLY)  |  |
| 18                  | 1   | IN-DCL122    | PARKING BRAKE DECAL                        |  |
| 19                  | 1   | IN-DCL123    | KEEP GAURDS IN PLACE DECAL                 |  |
| 20                  | 1   | IN-DCL124    | AIR FILTER DECAL                           |  |
| 21                  | 1   | IN-DCL125    | FAN CUTTING FINGERS/HAND DECAL             |  |
| 22                  | 2   | IND-DCL100   | M4226D MODEL NUMBER DECAL                  |  |
|                     | 2   | 48IND-DCL100 | M4826D MODEL NUMBER DECAL (48" MODEL ONLY) |  |
| 23                  | 1   | IND-DCL200   | ULTRA LOW SULFUR DIESEL DECAL              |  |
| 24                  | 1   | STKE         | HYDRAULIC WARM UP DECAL                    |  |
| 25                  | 1   | STKG         | BUCYRUS EQUIPMENT CO., INC. DECAL          |  |
| 26                  | 2   | STKZ         | MAGNUM STRIPE DECAL                        |  |