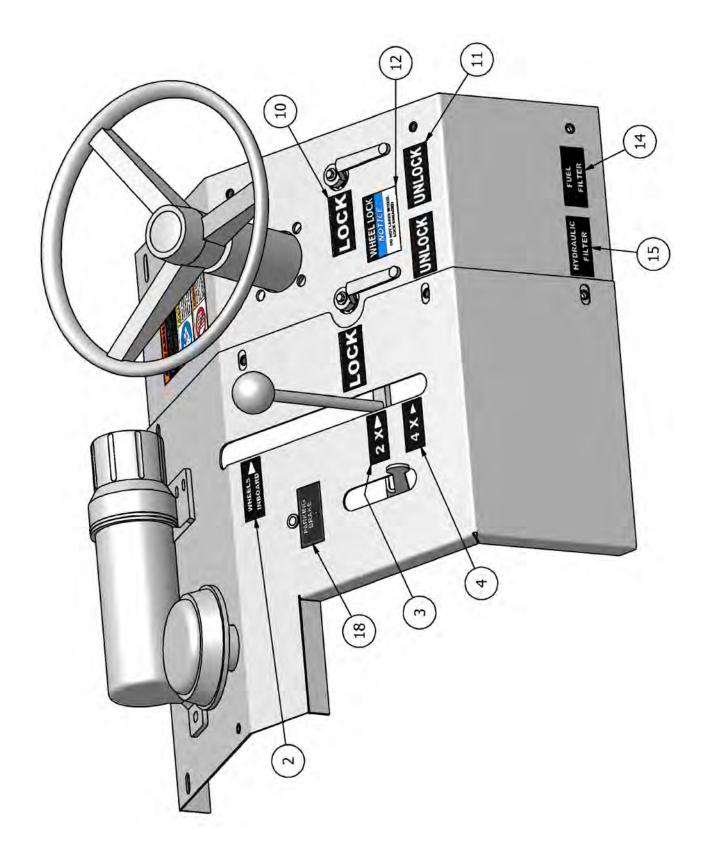

| DECALS - PARTS LIST |     |              |                                            |  |
|---------------------|-----|--------------|--------------------------------------------|--|
| ITEM                | QTY | PART NUMBER  | DESCRIPTION                                |  |
| 1                   | 1   | IN-DCL101    | FOWARD/REVERSE - ARMS RAISE/LOWER DECAL    |  |
| 2                   | 1   | IN-DCL102    | WHEELS INBOARD DECAL                       |  |
| 3                   | 1   | IN-DCL103    | 2X DECAL                                   |  |
| 4                   | 1   | IN-DCL104    | 4X DECAL                                   |  |
| 5                   | 1   | IN-DCL105    | FLUID LEVEL DECAL                          |  |
| 6                   | 1   | IN-DCL107    | SYNTHETIC HYDRAULIC FLUID ONLY DECAL       |  |
| 7                   | 1   | IN-DCL109    | SAFETY INSTRUCTIONS DECAL                  |  |
| 8                   | 2   | IN-DCL110    | READ OPERATORS MANUAL DECAL                |  |
| 9                   | 1   | IN-DCL111    | WARNING PLATFORM DECAL                     |  |
| 10                  | 2   | IN-DCL113    | LOCK DECAL                                 |  |
| 11                  | 2   | IN-DCL114    | UNLOCK DECAL                               |  |
| 12                  | 1   | IN-DCL115    | WHEEL LOCK DECAL                           |  |
| 13                  | 1   | IN-DCL116    | ALT / TEMP / OIL DECAL                     |  |
| 14                  | 1   | IN-DCL117    | FUEL FILTER DECAL                          |  |
| 15                  | 1   | IN-DCL118    | HYDRAULIC FILTER DECAL                     |  |
| 16                  | 2   | IN-DCL120    | YELLOW MAGNUM DECAL                        |  |
| 17                  | 1   | IN-DCL121    | LIGHTS DECAL (WITH LIGHT KIT OPTION ONLY)  |  |
| 18                  | 1   | IN-DCL122    | PARKING BRAKE DECAL                        |  |
| 19                  | 1   | IN-DCL123    | KEEP GAURDS IN PLACE DECAL                 |  |
| 20                  | 1   | IN-DCL124    | AIR FILTER DECAL                           |  |
| 21                  | 1   | IN-DCL125    | FAN CUTTING FINGERS/HAND DECAL             |  |
| 22                  | 2   | IND-DCL100   | M4226D MODEL NUMBER DECAL                  |  |
|                     | 2   | 48IND-DCL100 | M4826D MODEL NUMBER DECAL (48" MODEL ONLY) |  |
| 23                  | 1   | IND-DCL200   | ULTRA LOW SULFUR DIESEL DECAL              |  |
| 24                  | 1   | STKE         | HYDRAULIC WARM UP DECAL                    |  |
| 25                  | 1   | STKG         | BUCYRUS EQUIPMENT CO., INC. DECAL          |  |
| 26                  | 2   | STKZ         | MAGNUM STRIPE DECAL                        |  |