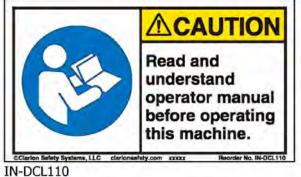

| DECALS - PARTS LIST |     |              |                                            |  |
|---------------------|-----|--------------|--------------------------------------------|--|
| ITEM                | QTY | PART NUMBER  | DESCRIPTION                                |  |
| 1                   | 1   | IN-DCL101    | FOWARD/REVERSE - ARMS RAISE/LOWER DECAL    |  |
| 2                   | 1   | IN-DCL102    | WHEELS INBOARD DECAL                       |  |
| 3                   | 1   | IN-DCL103    | 2X DECAL                                   |  |
| 4                   | 1   | IN-DCL104    | 4X DECAL                                   |  |
| 5                   | 1   | IN-DCL105    | FLUID LEVEL DECAL                          |  |
| 6                   | 1   | IN-DCL107    | SYNTHETIC HYDRAULIC FLUID ONLY DECAL       |  |
| 7                   | 1   | IN-DCL109    | SAFETY INSTRUCTIONS DECAL                  |  |
| 8                   | 2   | IN-DCL110    | READ OPERATORS MANUAL DECAL                |  |
| 9                   | 1   | IN-DCL111    | WARNING PLATFORM DECAL                     |  |
| 10                  | 2   | IN-DCL113    | LOCK DECAL                                 |  |
| 11                  | 2   | IN-DCL114    | UNLOCK DECAL                               |  |
| 12                  | 1   | IN-DCL115    | WHEEL LOCK DECAL                           |  |
| 13                  | 1   | IN-DCL116    | ALT / TEMP / OIL DECAL                     |  |
| 14                  | 1   | IN-DCL117    | FUEL FILTER DECAL                          |  |
| 15                  | 1   | IN-DCL118    | HYDRAULIC FILTER DECAL                     |  |
| 16                  | 2   | IN-DCL120    | YELLOW MAGNUM DECAL                        |  |
| 17                  | 1   | IN-DCL121    | LIGHTS DECAL (WITH LIGHT KIT OPTION ONLY)  |  |
| 18                  | 1   | IN-DCL122    | PARKING BRAKE DECAL                        |  |
| 19                  | 1   | IN-DCL123    | KEEP GAURDS IN PLACE DECAL                 |  |
| 20                  | 1   | IN-DCL124    | AIR FILTER DECAL                           |  |
| 21                  | 1   | IN-DCL125    | FAN CUTTING FINGERS/HAND DECAL             |  |
| 22                  | 2   | IND-DCL100   | M4226D MODEL NUMBER DECAL                  |  |
|                     | 2   | 48IND-DCL100 | M4826D MODEL NUMBER DECAL (48" MODEL ONLY) |  |
| 23                  | 1   | IND-DCL200   | ULTRA LOW SULFUR DIESEL DECAL              |  |
| 24                  | 1   | STKE         | HYDRAULIC WARM UP DECAL                    |  |
| 25                  | 1   | STKG         | BUCYRUS EQUIPMENT CO., INC. DECAL          |  |
| 26                  | 2   | STKZ         | MAGNUM STRIPE DECAL                        |  |