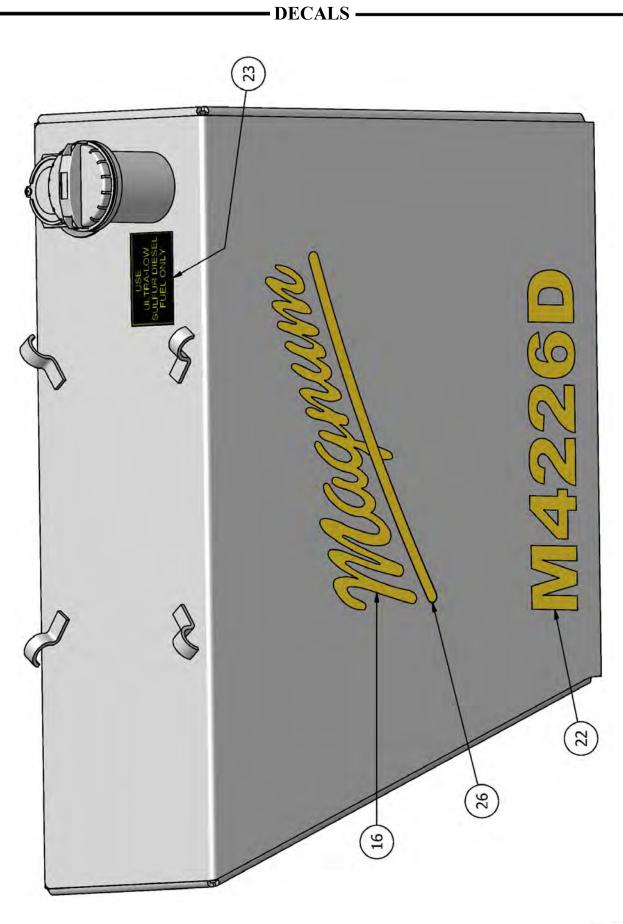

| DECALS - PARTS LIST |     |              |                                            |  |
|---------------------|-----|--------------|--------------------------------------------|--|
| ITEM                | QTY | PART NUMBER  | DESCRIPTION                                |  |
| 1                   | 1   | IN-DCL101    | FOWARD/REVERSE - ARMS RAISE/LOWER DECAL    |  |
| 2                   | 1   | IN-DCL102    | WHEELS INBOARD DECAL                       |  |
| 3                   | 1   | IN-DCL103    | 2X DECAL                                   |  |
| 4                   | 1   | IN-DCL104    | 4X DECAL                                   |  |
| 5                   | 1   | IN-DCL105    | FLUID LEVEL DECAL                          |  |
| 6                   | 1   | IN-DCL107    | SYNTHETIC HYDRAULIC FLUID ONLY DECAL       |  |
| 7                   | 1   | IN-DCL109    | SAFETY INSTRUCTIONS DECAL                  |  |
| 8                   | 2   | IN-DCL110    | READ OPERATORS MANUAL DECAL                |  |
| 9                   | 1   | IN-DCL111    | WARNING PLATFORM DECAL                     |  |
| 10                  | 2   | IN-DCL113    | LOCK DECAL                                 |  |
| 11                  | 2   | IN-DCL114    | UNLOCK DECAL                               |  |
| 12                  | 1   | IN-DCL115    | WHEEL LOCK DECAL                           |  |
| 13                  | 1   | IN-DCL116    | ALT / TEMP / OIL DECAL                     |  |
| 14                  | 1   | IN-DCL117    | FUEL FILTER DECAL                          |  |
| 15                  | 1   | IN-DCL118    | HYDRAULIC FILTER DECAL                     |  |
| 16                  | 2   | IN-DCL120    | YELLOW MAGNUM DECAL                        |  |
| 17                  | 1   | IN-DCL121    | LIGHTS DECAL (WITH LIGHT KIT OPTION ONLY)  |  |
| 18                  | 1   | IN-DCL122    | PARKING BRAKE DECAL                        |  |
| 19                  | 1   | IN-DCL123    | KEEP GAURDS IN PLACE DECAL                 |  |
| 20                  | 1   | IN-DCL124    | AIR FILTER DECAL                           |  |
| 21                  | 1   | IN-DCL125    | FAN CUTTING FINGERS/HAND DECAL             |  |
| 22                  | 2   | IND-DCL100   | M4226D MODEL NUMBER DECAL                  |  |
|                     | 2   | 48IND-DCL100 | M4826D MODEL NUMBER DECAL (48" MODEL ONLY) |  |
| 23                  | 1   | IND-DCL200   | ULTRA LOW SULFUR DIESEL DECAL              |  |
| 24                  | 1   | STKE         | HYDRAULIC WARM UP DECAL                    |  |
| 25                  | 1   | STKG         | BUCYRUS EQUIPMENT CO., INC. DECAL          |  |
| 26                  | 2   | STKZ         | MAGNUM STRIPE DECAL                        |  |