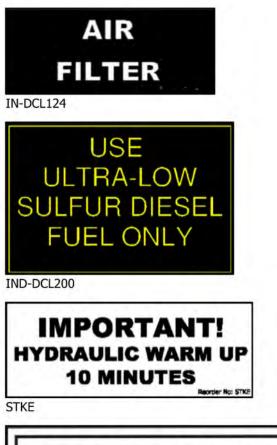

| DECALS - PARTS LIST |     |              |                                            |  |
|---------------------|-----|--------------|--------------------------------------------|--|
| ITEM                | QTY | PART NUMBER  | DESCRIPTION                                |  |
| 1                   | 1   | IN-DCL101    | FOWARD/REVERSE - ARMS RAISE/LOWER DECAL    |  |
| 2                   | 1   | IN-DCL102    | WHEELS INBOARD DECAL                       |  |
| 3                   | 1   | IN-DCL103    | 2X DECAL                                   |  |
| 4                   | 1   | IN-DCL104    | 4X DECAL                                   |  |
| 5                   | 1   | IN-DCL105    | FLUID LEVEL DECAL                          |  |
| 6                   | 1   | IN-DCL107    | SYNTHETIC HYDRAULIC FLUID ONLY DECAL       |  |
| 7                   | 1   | IN-DCL109    | SAFETY INSTRUCTIONS DECAL                  |  |
| 8                   | 2   | IN-DCL110    | READ OPERATORS MANUAL DECAL                |  |
| 9                   | 1   | IN-DCL111    | WARNING PLATFORM DECAL                     |  |
| 10                  | 2   | IN-DCL113    | LOCK DECAL                                 |  |
| 11                  | 2   | IN-DCL114    | UNLOCK DECAL                               |  |
| 12                  | 1   | IN-DCL115    | WHEEL LOCK DECAL                           |  |
| 13                  | 1   | IN-DCL116    | ALT / TEMP / OIL DECAL                     |  |
| 14                  | 1   | IN-DCL117    | FUEL FILTER DECAL                          |  |
| 15                  | 1   | IN-DCL118    | HYDRAULIC FILTER DECAL                     |  |
| 16                  | 2   | IN-DCL120    | YELLOW MAGNUM DECAL                        |  |
| 17                  | 1   | IN-DCL121    | LIGHTS DECAL (WITH LIGHT KIT OPTION ONLY)  |  |
| 18                  | 1   | IN-DCL122    | PARKING BRAKE DECAL                        |  |
| 19                  | 1   | IN-DCL123    | KEEP GAURDS IN PLACE DECAL                 |  |
| 20                  | 1   | IN-DCL124    | AIR FILTER DECAL                           |  |
| 21                  | 1   | IN-DCL125    | FAN CUTTING FINGERS/HAND DECAL             |  |
| 22                  | 2   | IND-DCL100   | M4226D MODEL NUMBER DECAL                  |  |
|                     | 2   | 48IND-DCL100 | M4826D MODEL NUMBER DECAL (48" MODEL ONLY) |  |
| 23                  | 1   | IND-DCL200   | ULTRA LOW SULFUR DIESEL DECAL              |  |
| 24                  | 1   | STKE         | HYDRAULIC WARM UP DECAL                    |  |
| 25                  | 1   | STKG         | BUCYRUS EQUIPMENT CO., INC. DECAL          |  |
| 26                  | 2   | STKZ         | MAGNUM STRIPE DECAL                        |  |